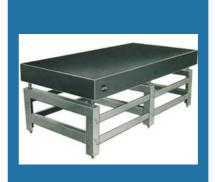

#### FLOOR AND BED PLATES

Cast Iron T-Slotted Floor Plates

Cast Iron T Slotted Bed Plate

CIFP02 Cast Iron T Slotted Bed Plate

Metrology Cast Iron Bed Plate