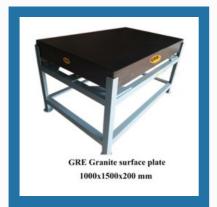

#### SURFACE PLATES

Industrial Standard Cast Iron Surface Plate

GRE-206 Granite Surface Plate

GRE-203 Granite Surface Plate