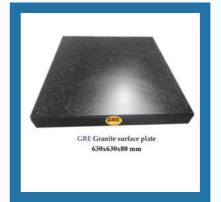

#### SURFACE PLATES

Industrial Standard Cast Iron Surface Plate

GRE-206 Granite Surface Plate

GRE-203 Granite Surface Plate

#### **OTHER PRODUCTS:**

Cast Iron Bed Plate

GRE-208 Granite Surface Plate

Precision Angle Plate

Cast Iron Angle Plates