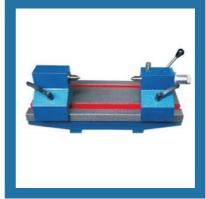

#### FLOOR AND BED PLATES

Cast Iron T-Slotted Floor Plates

Cast Iron T Slotted Bed Plate

CIFP02 Cast Iron T Slotted Bed Plate

Metrology Cast Iron Bed Plate